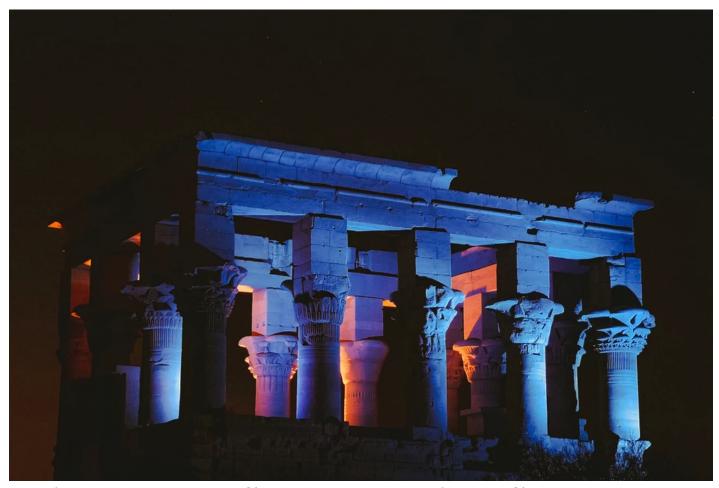

### **Overview**

Experience the Egypt tours and the Sound & Light Show at Philae Temple, dedicated to the goddess Isis, the goddess of love in Ancient Egypt. Spend the evening on the island inside the temple, discovering Egyptian legends during your Aswan day trips.

### **Itinerary**

Day 1

Philae Temple Sound and Light Show

Pick up from your hotel and transfer to the temple. Enjoy the dazzling and illuminated Sound and Light Show at Philae Temple, where you can relish an unforgettable experience accompanied by narration that provides insights into Egyptian legends and history during your Egypt day tours. Discover the magic of Aswan's famous temples while immersing yourself in this captivating event.